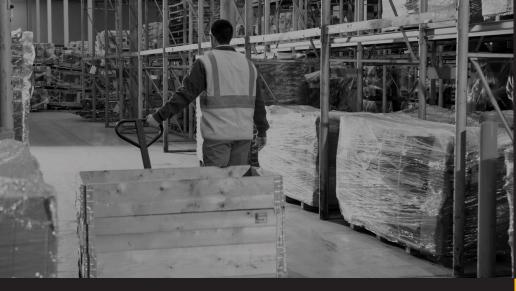

# **DOWN WITH HARD WORK**

11111

The Heavy Duty (C8) is the logical choice for your toughest tasks. It features an extended load capacity of 8,000 lbs., a reinforced frame, solid steel wheels, rollers and a heavy duty hydraulic pump, making it a force to be reckoned with in any environment.

## DOWN WITH HARD WORK

11111

The Heavy Duty (C8) is the logical choice for your toughest tasks. It features an extended load capacity of 8,000 lbs., a reinforced frame, solid steel wheels, rollers and a heavy duty hydraulic pump, making it a force to be reckoned with in any environment.