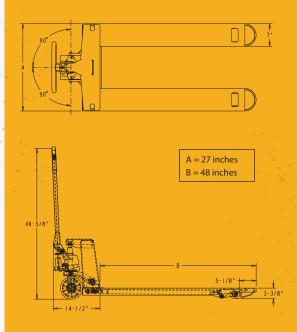

### **SPECIFICATIONS:**

### C811LY00-000

- » Capacity: 8,000 lbs
- » Fork Length: 48 inches
- » Frame Width: 27.00 inches
- » Fork Width: 7.00 inches
- » Low Height: 3.25 inches
- » Raised Height: 7.75 inches
- » Wheel Diameter: 7.00 inches
- Wheel Type: Steel
- » Roller Diameter: 3.00 inches
- » Roller Type: Steel
- » Weight: 285 lbs